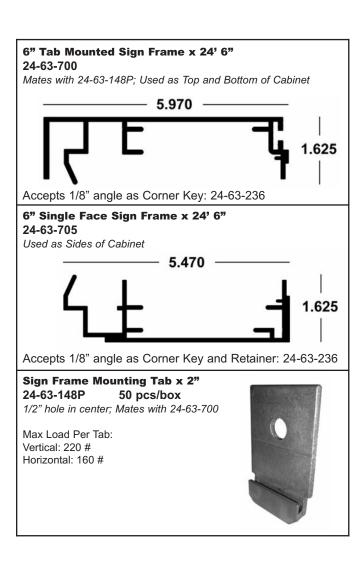

**Mounting Tab** 

## Eastern Metal Supply

## 6" TAB MOUNTED SIGN FRAME





## FEATURES & BENEFITS:

- Flexibility to mount and adapt to wall surface installation irregularities or impedances
- Convenience to locate the tabs where needed
- Time and Labor Savings...no need to fabricate brackets
- Slots for Mounting Tabs in the top and bottom sign frame make mounting easier and faster.
- Sign Frames
  Raceways
  Flex Face System
- Misc. Sign Shapes Square Tube, Angle & Channel
- Sheet: painted, alodine, mill finish
- Channel Letter Coil
- Aluminum Composite Material (ACM)
- Staple Extrusions & Vinyl Inserts; Canvas Awning Rail
- Architectural Shapes



EMS FL

**EMS NC** 

**EMS TX** 

**EMS MO** 

1-800-432-2204 (561) 588-4780 - fax (704) 391-2267 - fax

1-800-343-8154

1-800-996-6061 (281) 656-2297 - fax 1-888-822-6061

(314) 344-3349 - fax

Additional Locatio