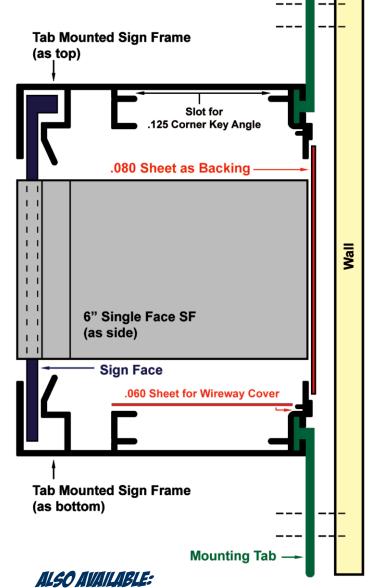

**Mounting Tab** 

## 6" TAB MOUNTED SIGN FRAME

## FEATURES & BENEFITS:

- Flexibility to mount and adapt to wall surface installation irregularities or impedances
- Convenience to locate the tabs where needed
- Time and Labor Savings...no need to fabricate brackets
- Slots for Mounting Tabs in the top and bottom sign frame make mounting easier and faster.
- Sign Frames
  Raceways
  Flex Face System
- Misc. Sign Shapes Square Tube, Angle & Channel
- Sheet: painted, alodine, mill finish
- Channel Letter Coil
- Aluminum Composite Material (ACM)
- Staple Extrusions & Vinyl Inserts; Canvas Awning Rail
- Architectural Shapes